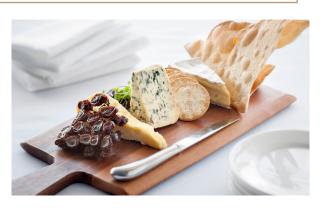

## **MENU**

Charcuterie Tasting Plate

Grilled Prawn and Lemongrass Skewer Coconut and papaya salad (GF)

Salt and Cracked Pepper Squid

Vietnamese Chicken Wings Chilli, coriander, crispy shallot (GF, DF)

Petit Beef and Potato Pie

Chicken Caesar Slider

Mini Barossa Vienna Hotdog Sauerkraut, mustard, chive

Middle Eastern Lamb Bites Yoghurt, pomegranate, mint, pinenut (GF)

Cocktail Sweets

Farmhouse Cheese

| DF - Dairy Free | GF - Gluten Free | V - Vegetarian | We cannot guarantee complete allergy free dishes due to trace allergens and supplied ingredients.